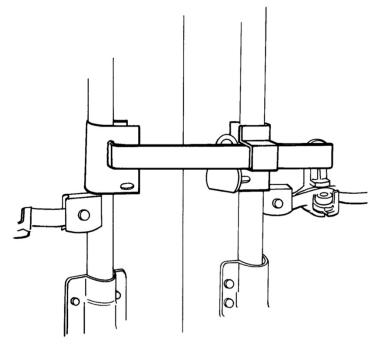

# Model ADJ110 "Hook-Um" Adjustable Trailer Swing Door Lock

## VERSATILE

Has an adjustable range to secure most trailers with swing type doors.

### PADLOCK PROTECTION

Padlock can only be inserted from the backside of the hardware. Padlock is protected from bolt-cutters and other attack type tools.

#### WEATHER PROTECTION

Padlock hangs vertically insuring proper drainage.

#### SPRING PROOF

The steel stamping that passes under the trailer locking bars is of sufficient length making it impossible to spring over the bars at any location.

#### **SIMPLE**

Only one moving part exclusive of the padlock. Service Free.