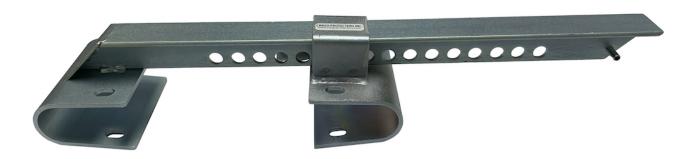

# Model ADJ110 "Hook-Um" Adjustable Trailer Swing Door Lock

## VERSATILE

Has an adjustable range to secure most trailers with swing type doors.

### PADLOCK PROTECTION

Padlock can only be inserted from the backside of the hardware. Padlock is protected from bolt-cutters and other attack type tools.

#### WEATHER PROTECTION

Padlock hangs vertically insuring proper drainage.

#### SPRING PROOF

The steel stamping that passes under the trailer locking bars is of sufficient length making it impossible to spring over the bars at any location.

#### **SIMPLE**

Only one moving part exclusive of the padlock. Service Free.