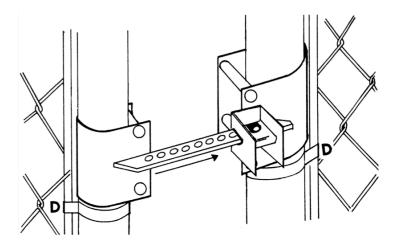

#### **INSTRUCTIONS**

 Install Brackets A so they rotate and enable Bar B to line up with C.

NOTE: Rotating enables each latch piece to slide into one another at the correct alignment.

• Use Tension Bands **D** to keep latch in proper alignment adjustment.

 When gates are in a closed position, latch can now be padlocked through aligned holes.

NOTE: When gate latch is installed in a 2" opening, Bar B may need to be shortened so it doesn't interfere with the chain link fence.