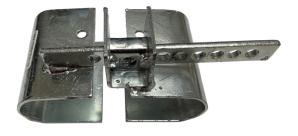

# Double Drive Gate Latch Provides High Security for Fenced Areas

- Padlock can be easily accessed from front of gate
- Fully adjustable for gate openings of 2" to 6"
- Built-in bolt cutter protection
- No drop rods required
- Simple two bolt installation with hardware included
- Locked gates can't be opened even if bolts are removed

#### FL101 Fence-Loc™

#### FL300 Fence-Loc™

- Double Drive Light Industrial Latch
- Fits up to 2" diameter round gate frames
- Double Drive Residential Latch
- Fits up to 1-3/8" diameter round gate frames