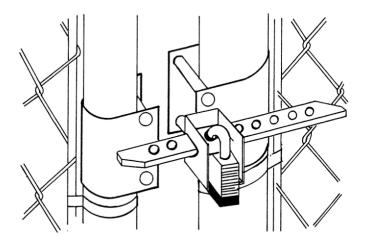

#### **INSTRUCTIONS**

 Install Brackets A so they rotate and enable Bar B to line up with C.

NOTE: Rotating enables each latch piece to slide into one another at the correct alignment.

• Use Tension Bands **D** to keep latch in proper alignment adjustment.

 When gates are in a closed position, latch can now be padlocked through aligned holes.

NOTE: When gate latch is installed in a 2" opening, Bar B may need to be shortened so it doesn't interfere with the chain link fence.