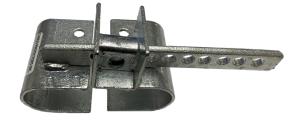

# Double Drive Gate Latch Provides High Security for Fenced Areas

- Padlock can be easily accessed from front of gate
- Fully adjustable for gate openings of 2" to 6"
- Built-in bolt cutter protection
- No drop rods required
- Simple two bolt installation with hardware included
- Locked gates can't be opened even if bolts are removed

#### FL101 Fence-Loc™

#### FL300 Fence-Loc™

- Double Drive Light Industrial Latch
- Fits up to 2" diameter round gate frames
- Double Drive Residential Latch
- Fits up to 1-3/8" diameter round gate frames