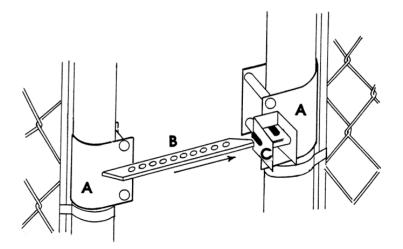

#### **INSTRUCTIONS**

 Install Brackets A so they rotate and enable Bar B to line up with C.

NOTE: Rotating enables each latch piece to slide into one another at the correct alignment.

• Use Tension Bands **D** to keep latch in proper alignment adjustment.