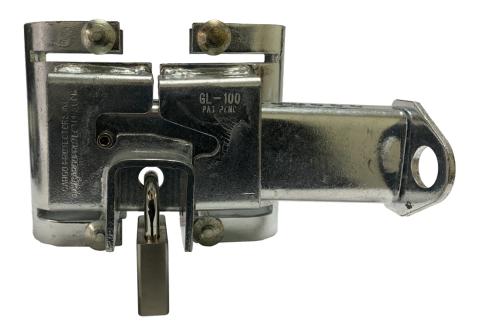

## **GL100 Ultra Security Gate Latch**

Extreme Duty Double Drive Industrial Gate Latch Provides High Security for Fenced Areas

- Padlock can be easily accessed and latch operated from both sides of gate
- Fits 2" diameter round gate frames, or 1-5/8" round frames with included spacers
- Fully adjustable for gate openings of 3" to 6"
- Built-in bolt cutter protection
- No drop rods required
- Simple four or six bolt installation with hardware included
- Locked gates can't be opened even if bolts are removed