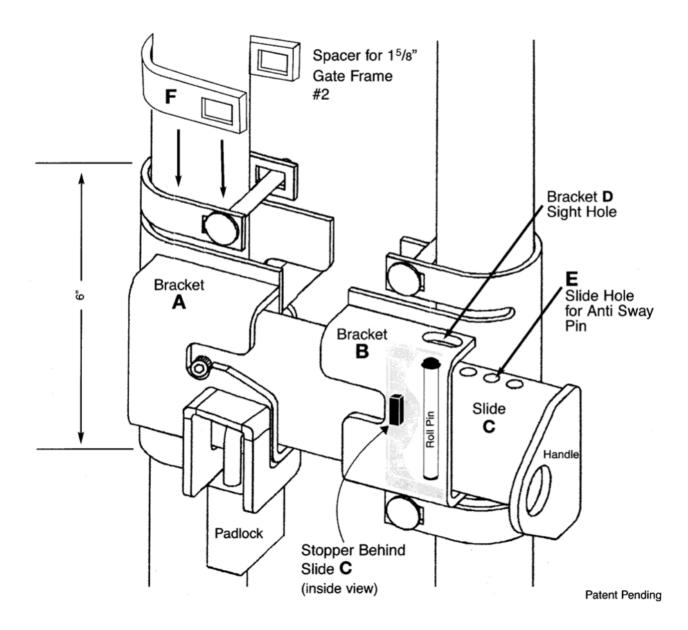

## **INSTRUCTIONS**

- Attach Gate Latch to gate frames. Make sure Brackets A & B are aligned and level before tightening bolts.
- 2. Use Spacer **F** to install latch on 1-5/8" gate frames.

## INSTALLATION OF ANTI SWAY ROLL PIN (Make sure slide is in CLOSED position)

- 3. Drop Anti Sway Roll Pin through Bracket Sight Hole (D) into Slide Hole (E).
- 4. Pull Slide out. Pound Anti Sway Roll Pin in flush with the top of the Slide.
- 5. Re-check alignment of Brackets A & B.