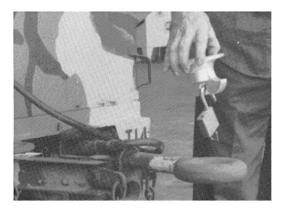

#### **INSTRUCTIONS**

**Bottom View** 

- **1.** Lower padlock with cast hardware attached through pintle ring.
- **2.** Bring padlock to horizontal position and press padlock forward.
- **3.** The mechanism locks without a key; Padlock can be made an integral part of assembly.