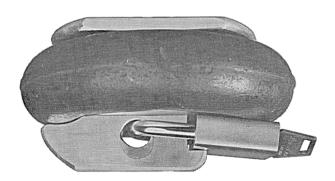

# Heavy Duty Pintle Hitch Lock Provides High Security for Pintle Type Hitches

- Fits most transport, construction, and military pintle type hitches
- Cast from Ductile Iron for durability, torch resistance, compact and lightweight
- Very simple to use

### MP105 Pintle Hitch Lock

Complete with Master Lock No. 1 Padlock

Installation

In Use