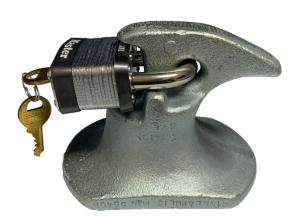

### MP105 Pintle Hitch Lock

Complete with Master Lock No. 1 Padlock

Installation

In Use