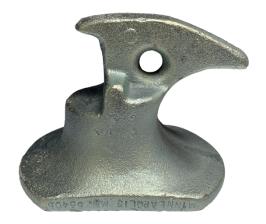

### MP103 Pintle Hitch Lock

# Heavy Duty Pintle Hitch Lock Provides High Security for Pintle Type Hitches

- Fits most transport, construction, and military pintle type hitches
- Cast from Ductile Iron for durability, torch resistance, compact and lightweight
- Very simple to use