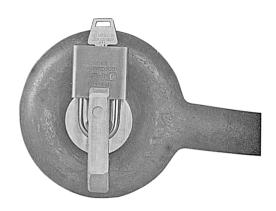

# Heavy Duty Pintle Hitch Lock Provides High Security for Pintle Type Hitches

- Fits most transport, construction, and military pintle type hitches
- Cast from Ductile Iron for durability, torch resistance, compact and lightweight
- Very simple to use

### MP103 Pintle Hitch Lock

#### **INSTRUCTIONS**

**Bottom View** 

- **1.** Lower padlock with cast hardware attached through pintle ring.
- **2.** Bring padlock to horizontal position and press padlock forward.
- **3.** The mechanism locks without a key; Padlock can be made an integral part of assembly.