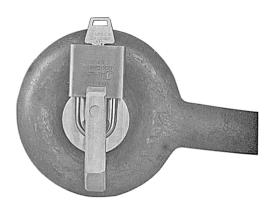

## MP103 Pintle Hitch Lock

## **INSTRUCTIONS**

Side View

- Lower padlock with cast hardware attached through pintle ring.
- Bring padlock to horizontal position and press padlock forward.
- The mechanism locks without a key;
  Padlock can be made an integral part of assembly.