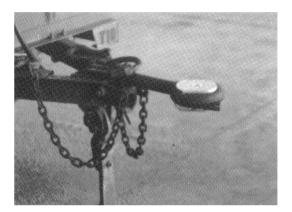

## **INSTRUCTIONS**

Side View

- Lower padlock with cast hardware attached through pintle ring.
- Bring padlock to horizontal position and press padlock forward.
- The mechanism locks without a key;
  Padlock can be made an integral part of assembly.

**Bottom View**