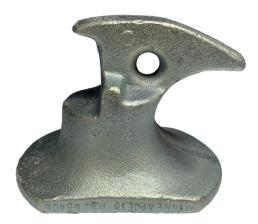

CARGO PROTECTORS, INC.

633 3<sup>RD</sup> Street NE. St. Cloud. MN 56304 www.cargoprotectors.com Toll-Free: (800) 728-3038 Phone: (320) 202-6567 Fax: (320) 202-7792 sales@cargoprotectors.com

## MP103 / MP105

Heavy Duty Pintle Hitch Lock Provides High Security for Pintle Type Hitches

- Fits most transport, construction, and military pintle type hitches
- Cast from Ductile Iron for durability, torch resistance, compact and lightweight
- Very simple to use

## MP103 Pintle Hitch Lock



## MP105 Pintle Hitch Lock



• Complete with Master Lock No. 5 Padlock



Installation



In Use

## **INSTRUCTIONS**



Side View



- Lower padlock with cast hardware attached through pintle ring.
- Bring padlock to horizontal position and press padlock forward.
- The mechanism locks without a key;
  Padlock can be made an integral part of assembly.

**Bottom View**